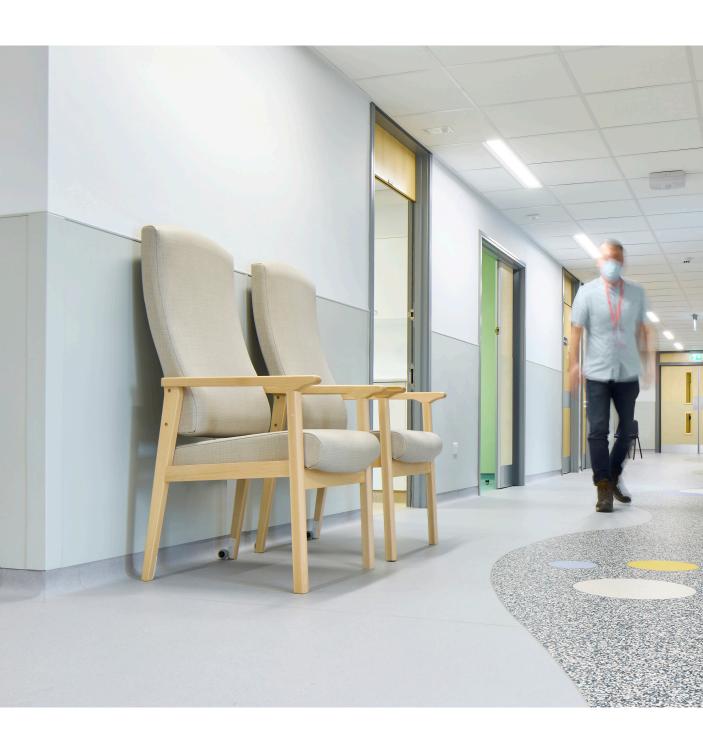

### SureProtect Endure

PVC-u sheet is textured to conceal the effects of impact and abrasion. It can be specified as a standalone product or be combined with other Gradus wall protection products to create a comprehensive protection system. It helps to reduce the need to repair and re-paint wall surfaces and with minimal maintenance, optimises the appearance retention of the building interior.

## Rubrails and Kickplates

SureProtect Endure can be cut and shaped into a range of profiles such as Rubrails, Kickplates & Pushplates.

### R15 Rubrails

R15 rubrails are available in standard heights from 100mm to 1220mm in 50mm increments. They can be bevelled on the top and bottom edges for a smooth, neat finish on request.

> R15 Rubrails offer a cost-effective solution for protecting walls where impact and abrasion is likely to occur

### K15 Kickplates

K15 Kickplates and Pushplates for doors are available in sizes up to 1220mm x 2440mm and can be bevelled on all edges for a smooth, neat finish on request. They are available with or without pre-applied adhesive.