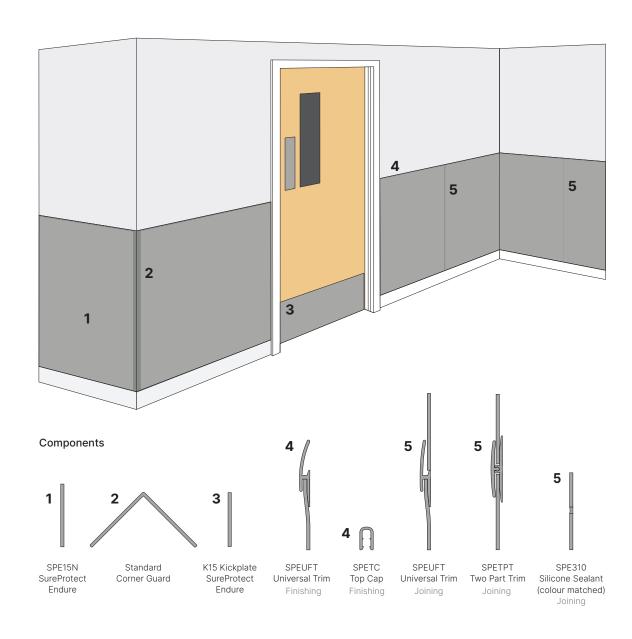

### Information

- > Supplied in sheet form with the option of finishing trims, silicone sealant and thermoforming
- > Option to cut or form into Rubrails, kickplates and pushplates, door protection, corner protection and other bespoke solutions
- Reaction to fire classification
  EN 13501-1: Class B Fire/s3 Smoke
  See installation instructions for further information
- > Resistance to cleaning chemicals
- > Available in a choice of 35 colours

- > Can be cut to create a variety of designs, from corporate logos in reception areas, themed Rubrails for hotels, and decorative signage.
- > Can be formed into various profiles e.g. 'L' and 'U' shapes
- 'L' profiles can be used as bespoke corner guards, door edge and door frame protectors
- 'U' profiles are often used for column protectors or to protect nib end walls

## Rubrails and Kickplates

SureProtect Endure can be cut and shaped into a range of profiles such as Rubrails, Kickplates & Pushplates.

### R15 Rubrails

R15 rubrails are available in standard heights from 100mm to 1220mm in 50mm increments. They can be bevelled on the top and bottom edges for a smooth, neat finish on request.

> R15 Rubrails offer a cost-effective solution for protecting walls where impact and abrasion is likely to occur

### K15 Kickplates

K15 Kickplates and Pushplates for doors are available in sizes up to 1220mm x 2440mm and can be bevelled on all edges for a smooth, neat finish on request. They are available with or without pre-applied adhesive.

> K15 Kickplates & Pushplates – can be applied to new doors by the door manufacturer or surface mounted by a contractor as part of building/ refurbishment works

R15 Rubrails

K15 Kickplates

July 2023

gradus.com